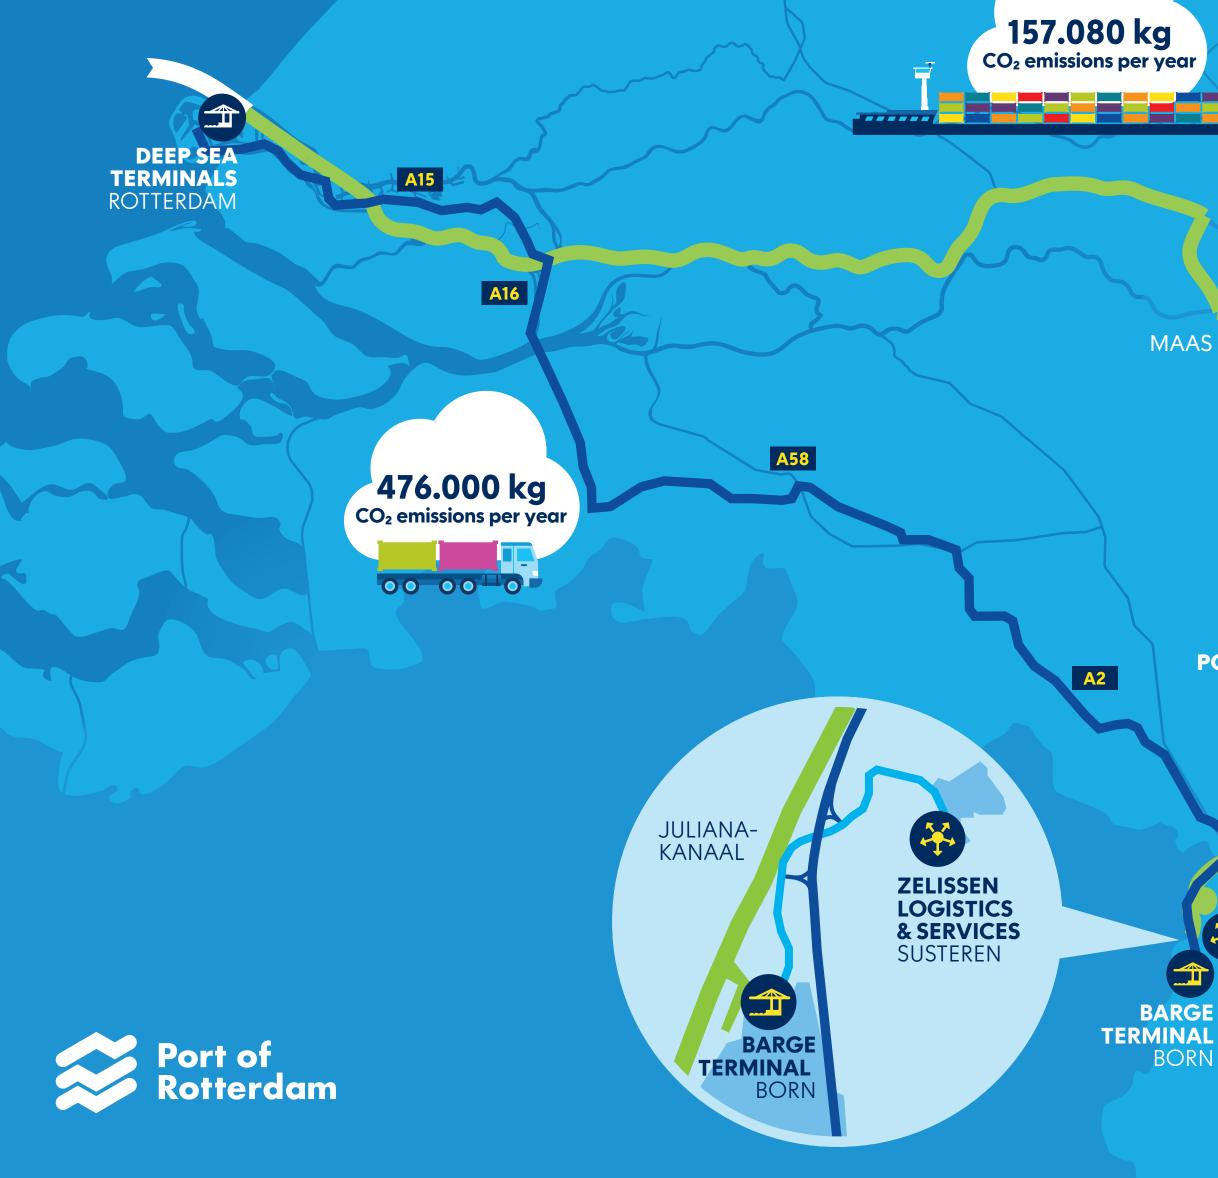

# **GREEN CORRIDOR ROTTERDAM - LIMBURG INLAND SHIPPING**

## **ROTTERDAM - BARGE TERMINAL BORN -ZELISSEN LOGISTICS & SERVICES**

#### SAVINGS PER YEAR **BY SHIFTING 1.190 TEU FROM ROAD TO BARGE**

318.920 KG CO<sub>2</sub> PER YEAR

**CO**<sub>2</sub>

249.900 KM ON THE ROAD

## 1.190 TRUCKS ON THE ROAD

Calculations based on GLEC industry standard